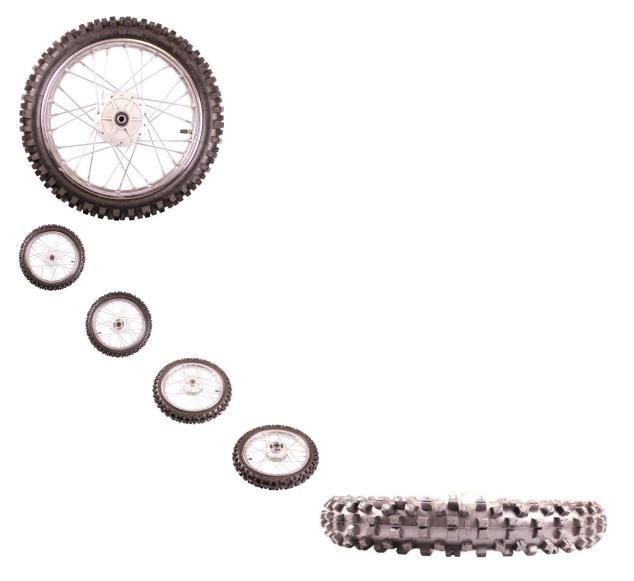

Rim and Tire Set - Front 14" Chrome Rim (1.40x14) with 2.50-14 Tire, Disc Brake - 40D4140CR - PBC3413F1

Rating: Not Rated Yet **Price** 

\$96.64

Ask a question about this product

## Description

This kit contains a 14 inch front chrome rim (1.40x14) and 14 inch aggressive ('knobby') front tire (2.50-14, also known as 60/100-14). Primarily (though not exclusively) used for 50cc, 70cc, 90cc, 110cc, 125cc, 140cc, 150cc and 155cc dirt bikes / pit bikes. This rim uses a brake disc/rotor. The diagonal bolt pattern for this tire (on the brake disc side) is 58.8mm from inside-hole to inside-hole and the side-by-side bolt diameter from inside-hole to inside-hole is 39.3mm Brake discs matching this rim profile can be found at our part numbers 90A2065 and 90A2070.

- Placement: Front
- Braking System: Disc/Rotor
- Rim Size: 1.40x14
- Tire Size: 60/100-14 (2.50-14)
- Axle Mount Hole: 12mm
- Bolt Mount Across (center to center): 47mm
- Bolt Mount Diagonal (center to center): 65mm