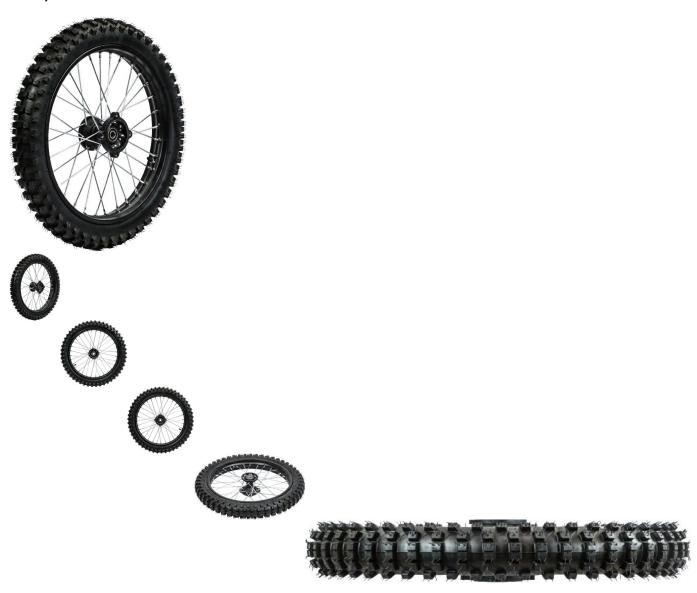

Rim and Tire Set - Front 17" (1.60x17), 15mm Axle, Black Rim with 70/100-17 Tire, Disc Brake - PBC40D41F1

Rating: Not Rated Yet **Price** 

\$135.73

MOTOSPORTS: ATV's | Dirt Bikes | Electric Scooters | Electric Bikes | PARTS - Rim ar

## Description

This kit contains a 17 inch (1.60x17) front black rim with 15mm axle hole diameter and 17 inch aggressive "knobby" 70/100-17 front tire. Primarily used for 50cc to 250cc dirt bikes / pit bikes. This has become a very popular axle size in recent years with companies such as Gio, Tao Tao, YCF, Pitster Pro, Apollo, BSE, Boser, Piranha and many others shifting machines to this format.

• Placement: Front

• Braking System: Disc/Rotor

Rim Size: 1.40x17Tire Size: 70/100-17Axle Mount Hole: 15mm

Bolt Mount Across (center to center): 66mm (2.60in)
Bolt Mount Diagonal (center to center): 96mm (3.78in)