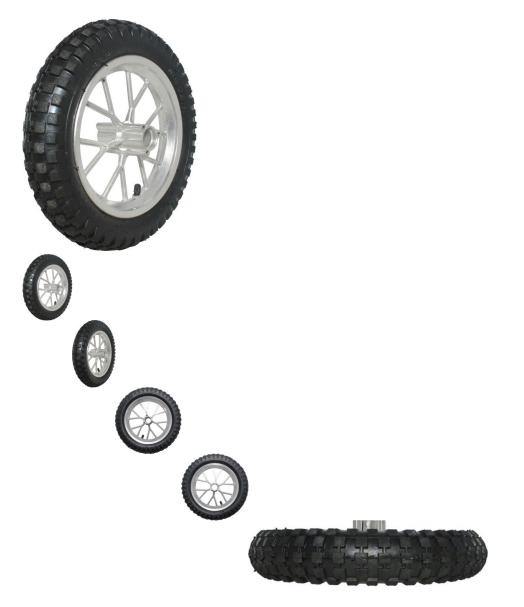

Rim and Tire Set - Front 8" Chrome Rim with 12.5x2.75 Tire, Disc Brake - 40P4050 - PBC3482F1

Rating: Not Rated Yet **Price** 

\$50.34

Ask a question about this product

## Description

This kit contains a 8 inch front chrome rim and 12.5x2.75 tire. Most common uses for this style of tire are for the 33cc, 43cc, 47cc, 49cc and 50cc dirt bikes as well as many types of scooters and a variety of 'lawn & garden' products. This rim uses a brake disc/rotor. Bolt spacing is 35mm apart centre to centre for the brake rotor. Axle bolt hole is 24mm.

- Placement: Front
- Rim Size: 8"
- Tire Size: 12.5x2.75
- Axle Mount Hole: 23.8mm
- Bolt Mount (center to center): 35mm

Associated Parts:

- 40P1050 Tire 12.5x2.75
- 40P4055 Rim and Tire Set Rear 8" Chrome Rim with 12.5x2.75 Tire, Disc Brake