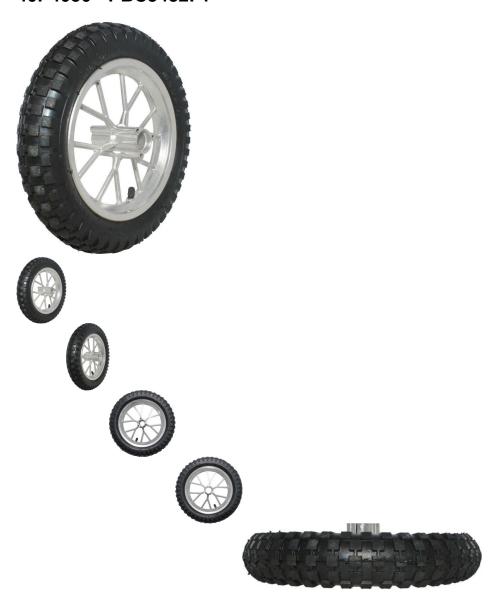

## Rim and Tire Set - Front 8" Chrome Rim with 12.5x2.75 Tire, Disc Brake - 40P4050 - PBC3482F1

Rating: Not Rated Yet **Price** 

\$50.11

## Description

This kit contains a 8 inch front chrome rim and 12.5x2.75 tire. Most common uses for this style of tire are for the 33cc, 43cc, 47cc, 49cc and 50cc dirt bikes as well as many types of scooters and a variety of 'lawn & garden' products. This rim uses a brake disc/rotor. Bolt spacing is 35mm apart centre to centre for the brake rotor. Axle bolt hole is 24mm.

- Placement: Front
- Rim Size: 8"
- Tire Size: 12.5x2.75
- Axle Mount Hole: 23.8mm
- Bolt Mount (center to center): 35mm