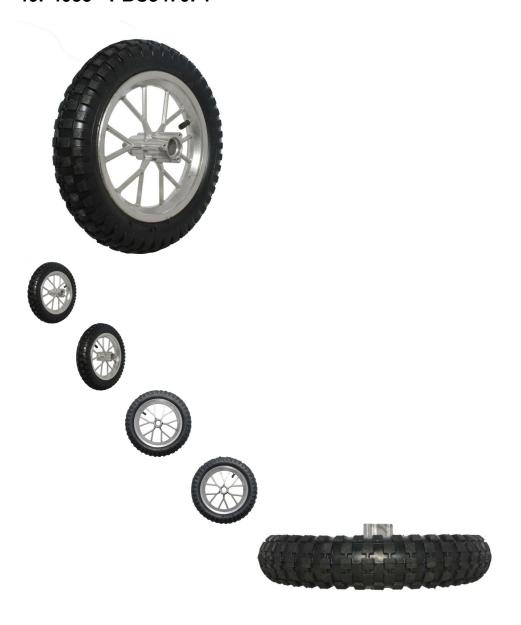

Rim and Tire Set - Rear 8" Chrome Rim with 12.5x2.75 Tire, Disc Brake - 40P4055 - PBC3470F1

Rating: Not Rated Yet **Price** 

\$49.99

## Description

This kit contains a 8 inch rear chrome rim and 12.5x2.75 tire. Most common uses for this style of tire are for the 33cc, 43cc, 47cc, 49cc and 50cc dirt bikes as well as many types of scooters and a variety of 'lawn & garden' products. This rim uses a brake disc/rotor. Bolt spacing is 3.4cm apart centre to centre for both sprocket and brake rotor. Axle bolt hole is 2.5cm.

- Placement: Rear
- Rim Size: 8"
- Tire Size: 12.5x2.75
- Axle Mount Hole: 23.8mm
- Bolt Mount (center to center): 35mm