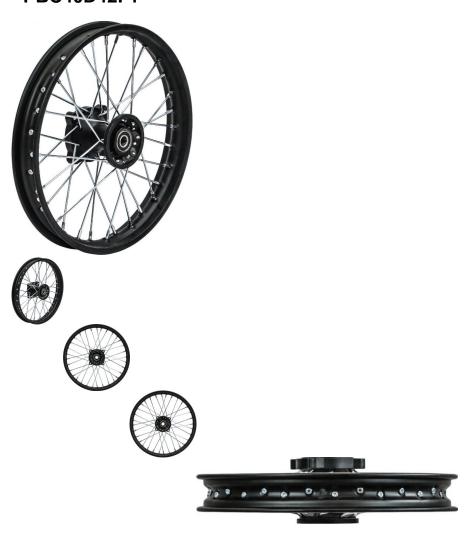

## Rim - Front 14" (1.40x14), 15mm Axle, Black, Steel Dirt Bike Rim, Disk Brake - PBC40D42F1

Rating: Not Rated Yet **Price** 

\$66.05

1 / 2

MOTOSPORTS: ATV's | Dirt Bikes | Electric Scooters | Electric Bikes | PARTS - Rim -

## Description

Front steel dirt bike 14" (1.40"x14"), black rim with 15mm axle hole primarily used for 50cc to 250cc dirt bikes / pit bikes. This has become a very popular axle size in recent years with companies such as Gio, Tao Tao, YCF, Pitster Pro, Apollo, BSE, Boser, Piranha and many others shifting machines to this format.

• Placement: Front

• Braking System: Disc/Rotor

Rim Size: 1.40x14Axle Mount Hole: 15mm

• Note: Both sides have same mounts

Bolt Mount Across (center to center): 66mm (2.60in)
Bolt Mount Diagonal (center to center): 96mm (3.78in)