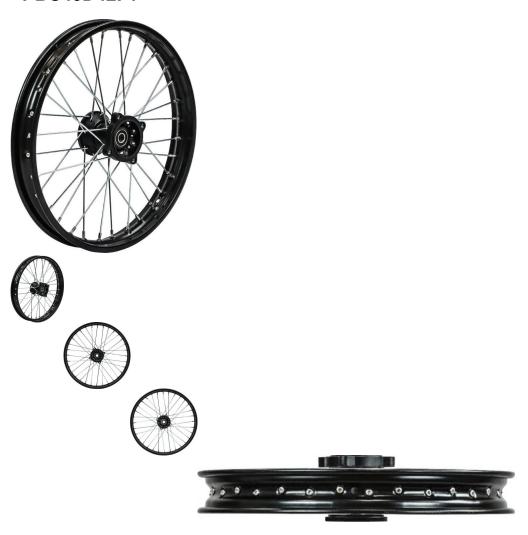

Rim - Front 17" (1.60x17), 15mm Axle, Black, Steel Dirt Bike Rim, Disk Brake - PBC40D42F1

Rating: Not Rated Yet **Price** 

\$69.69

1 / 2

MOTOSPORTS: ATV's | Dirt Bikes | Electric Scooters | Electric Bikes | PARTS - Rim -

## Description

Front steel dirt bike 17" (1.60"x17"), black rim with 15mm axle hole primarily used for 50cc to 250cc dirt bikes / pit bikes. This has become a very popular axle size in recent years with companies such as Gio, Tao Tao, YCF, Pitster Pro, Apollo, BSE, Boser, Piranha and many others shifting machines to this format.

• Placement: Front

Braking System: Disc/Rotor

Rim Size: 1.40x17Axle Mount Hole: 15mm

• Note: Both sides have same mounts

Bolt Mount Across (center to center): 66mm (2.60in)
Bolt Mount Diagonal (center to center): 96mm (3.78in)