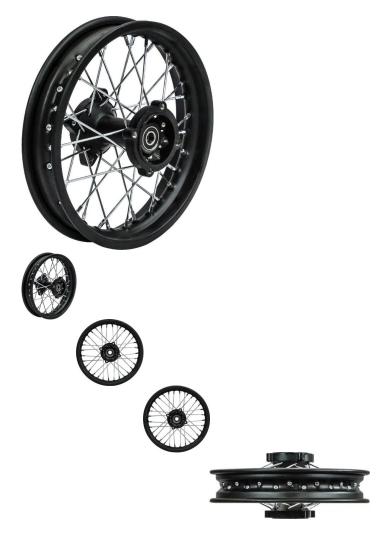

## Description

Rear steel dirt bike 12" (1.85"x12"), chrome rim with 15mm axle hole primarily used for 50cc to 250cc dirt bikes / pit bikes. This has become a very popular axle size in recent years with companies such as Gio, Tao Tao, YCF, Pitster Pro, Apollo, BSE, Boser, Piranha and many others shifting machines to this format.

- Placement: Rear
- Braking System: Disc/Rotor
- Rim Size: 1.85x12
- Axle Mount Hole: 15mm
- Note: Both sides have same mounts
- Bolt Mount Across (center to center): 66mm (2.60in)
- Bolt Mount Diagonal (center to center): 96mm (3.78in)