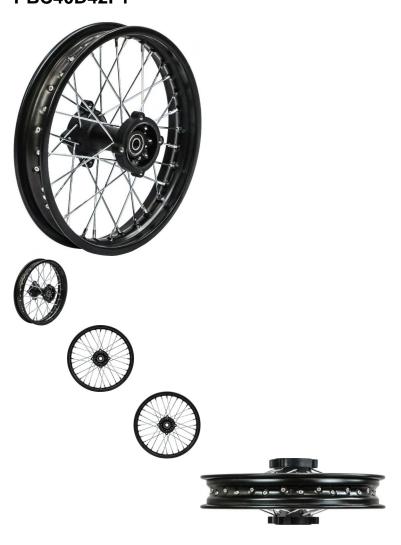

Rim - Rear 14" (1.85x14), 15mm Axle, Black, Steel Dirt Bike Rim, Disk Brake - PBC40D42F1

Rating: Not Rated Yet **Price** 

\$69.74

1 / 2

MOTOSPORTS: ATV's | Dirt Bikes | Electric Scooters | Electric Bikes | PARTS - Rim -

## Description

Rear steel dirt bike 14" (1.85"x14"), black rim with 15mm axle hole primarily used for 50cc to 250cc dirt bikes / pit bikes. This has become a very popular axle size in recent years with companies such as Gio, Tao Tao, YCF, Pitster Pro, Apollo, BSE, Boser, Piranha and many others shifting machines to this format.

• Placement: Rear

• Braking System: Disc/Rotor

Rim Size: 1.85x14Axle Mount Hole: 15mm

• Note: Both sides have same mounts

Bolt Mount Across (center to center): 66mm (2.60in)
Bolt Mount Diagonal (center to center): 96mm (3.78in)