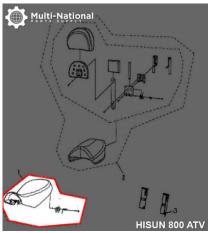

## Seat - Front, ATV, Hisun, 800cc - 70A7185 - PBC568F1

Rating: Not Rated Yet **Price** 

\$193.39

Ask a question about this product

Description

Front seat. Commonly used for (but not limited to) 800cc engines, such as the Hisun 800cc 4x4 ATVs, as well as many other clones, rebrands and similar displacement machines.

Common Hisun model names are primarily listed as variations of "Hisun 800cc ATV", "Hisun HS800ATV" and "HSUN HS800 E-mark EFI". Common listed Hisun seat part number is 71210-118-0000 and ERP part number is 71210-118-0000. Also applies to some other variations of Hisun models.