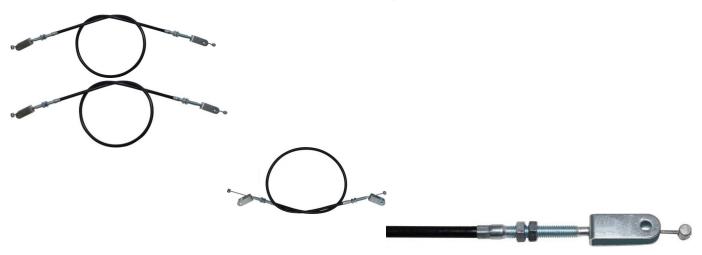

• Total Length: 104.2cm

- Sheath Length: 85cmCable Travel Length: 10.8cm
- Clevis Length: 4.1cm
  Clevis Mounting Hole: 6.3mm
  Cable Stops: 7.7mm

2 / 2