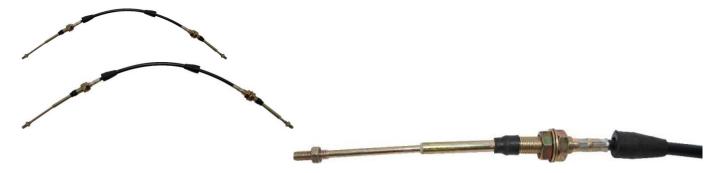

## Shift Control Cable - 86.5cm - CBL11080 - PBC858F1

Rating: Not Rated Yet **Price** 

\$35.87

Ask a question about this product

## Description

This shift control cable is commonly used for a wide range of powersport and mobility machines including ATVs, dirt bikes, scooters, buggies and gokarts. Popularly applies to the Fuxin 110cc and 125cc gokarts.

Common Fuxin model names consist of variations of "Fuxin 110cc Buggy", "Fuxin 110cc Go Kart", "Fuxin GK110", "Fuxin 125cc Buggy", "Fuxin 125cc Go Kart" and "Fuxin GK125". Common listed Fuxin shift control cable part number is GK110-2-01 and listed description is "Tie-Rod".