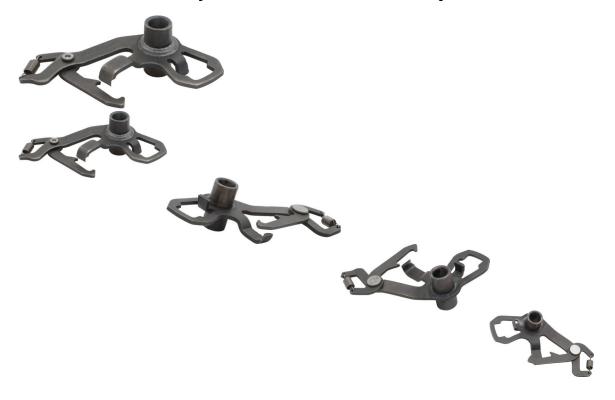

## Description

Shift lever assembly. This is a very common profile and is used for (but not limited to) many big brand and lesser brand name machines from all over the world. Common format for many machines in the 250cc range. Most commonly used for (but not limited to) 250cc ATVs such as the Jianshe JS250 Mountain Lion and Baja Wilderness Trail 250 (WD250-U) ATV as well as many other clones, rebrands and similar displacement machines.

Common Jianshe model name is primarily listed as "Jianshe JS250ATV", "Jianshe 250cc ATV" and "Jianshe 250cc Mountain Lion". Common listed Jianshe JS250 shift lever assembly part number is FG-550000-0 and listed as "Shift lever assy" in their parts lists. Also applies to some variations of Jianshe 250cc Go karts, buggies, UTVs and other products.