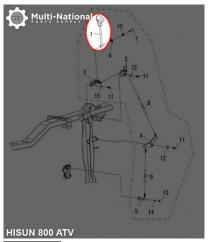

## Shift Lever - ATV, Hisun, 800cc - 70A8680 - PBC3049F1

Rating: Not Rated Yet **Price** 

\$64.54

Ask a question about this product

Description

Gear shift knob lever. Commonly used for (but not limited to) 800cc engines, such as the Hisun 800cc 4x4 ATVs, as well as many other clones, rebrands and similar displacement machines.

Common Hisun model names are primarily listed as variations of "Hisun 800cc ATV", "Hisun HS800ATV" and "HSUN HS800 E-mark EFI". Common listed Hisun shift lever part number is 2351B-118-0000 and ERP part number is 2351B-118-0000. Also applies to some other variations of Hisun models.

- Manufacturer Part Numbers:
- 2351B-118-0000