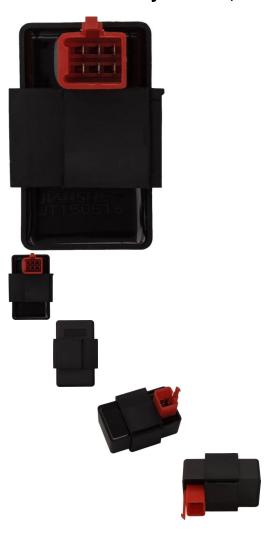

## Description

Cut Out Relay (aka. Cut Out Controller, Shut Down Relay or Power Down Relay) for (but not limited to) the Jianshe 250cc and 400cc ATV as well as many other clones, rebrands and similar displacement machines.