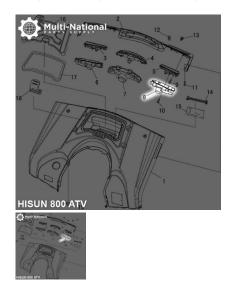

## Signal Light Housing - Left, Rear, ATV, Hisun, 800cc - 70A7680 - PBC3117F1

Rating: Not Rated Yet **Price** 

\$19.36

Ask a question about this product

## Description

Rear left turning light cover. Commonly used for (but not limited to) 800cc engines, such as the Hisun 800cc 4x4 ATVs, as well as many other clones, rebrands and similar displacement machines.