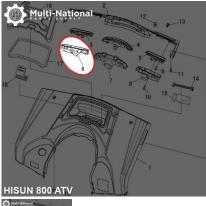

Signal Light Housing - Right, Rear, ATV, Hisun, 800cc - 70A7681 - PBC3113F1

Rating: Not Rated Yet Price

\$19.37

Ask a question about this product

Description

Rear right turning light cover. Commonly used for (but not limited to) 800cc engines, such as the Hisun 800cc 4x4 ATVs, as well as many other

Common Hisun model names are primarily listed as variations of "Hisun 800cc ATV", "Hisun HS800ATV" and "HSUN HS800 E-mark EFI". Common listed Hisun signal light housing part number is 82562-118-0000 and ERP part number is 82562-118-0000. Also applies to some other variations of Hisun models.

• Manufacturer PN: 82562-118-0000