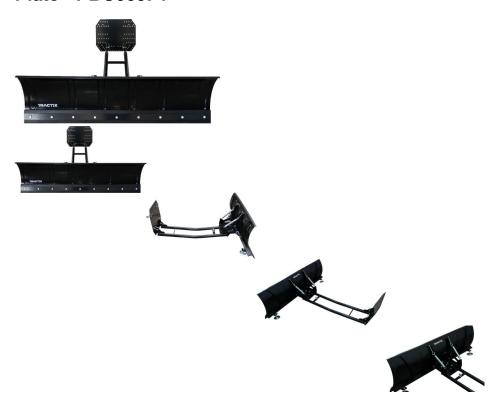

## Snow Plow - Tractix ATV, 5ft (60") - 1.5m \*Improved Universal Mounting Plate - PBC005F1

Rating: Not Rated Yet **Price** 

\$293.39

Ask a question about this product

1 / 2

## Description

Universal Snow Plow - Tractix ATV/UTV, 5 foot (60") - 1.5m. Working width 150cm (60in), working height 40cm (16in).

Includes new wide profile universal mounting plate that doubles as underbody protection skid plate / crash plate. No more worrying about lining up your mount holes or rolling over a rock when plowing.

Plow blade thickness is approximately 2.3mm (13 gauge cold rolled steel). Adjustable multi-stage and full-range rotation capabilities.

2 / 2