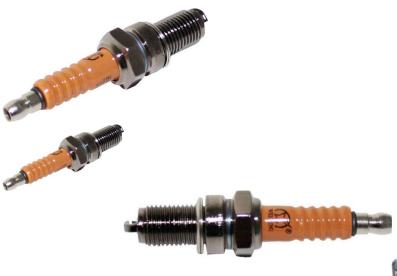

## Spark Plug - D8TC - SPD8TC - PBC1387F1

Rating: Not Rated Yet **Price** 

\$4.28

Ask a question about this product

Description

Spark Plug - D8TC. Commonly (though not exclusively) used for 50cc to 160cc 4-stroke engines. Most commonly used for 50cc, 70cc, 90cc, 110cc and 125cc, 140cc, 150cc, 155cc and 160cc 4-stroke ATVs, dirt bikes, buggies and other powersports products. The thread diameter is 12mm, thread reach is 19mm, hex size is 18mm, and has a removable threaded terminal (often called loose-type). This spark plug can often be used in place of NGK DP8EA-9, Autolite 4153 or 4163, Champion A6HC, or Denso X24EP-U or X24EP-U9.