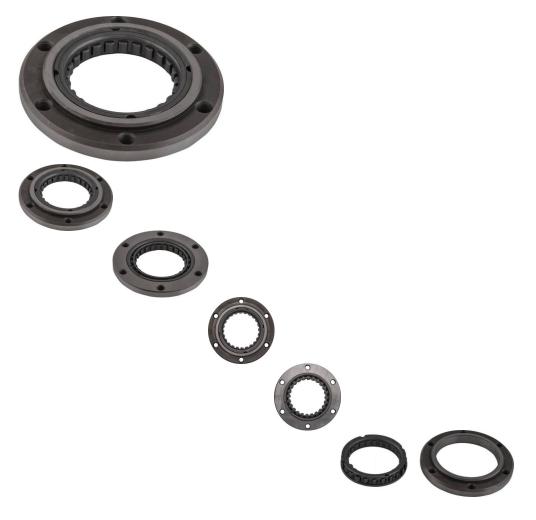

## Description

Starter clutch, also known as 'overrunning starter bypass', 'overrunning clutch plate' and 'one way starter bearing'. Most commonly used for (but not limited to) 400cc ATVs such as the Jianshe JS400 Mountain Lion as well as many other clones, rebrands and similar displacement machines.

Common Jianshe model name is primarily listed as "Jianshe JS400", "Jianshe JS400ATV", "Jianshe 400cc ATV", "Jianshe 400cc 4x4" and "Jianshe 400cc Mountain Lion". Common listed Jianshe JS400 starter clutch part number is F3-830000-0 and listed as "STARTER CLUTCH" in their parts lists. Also applies to some variations of Jianshe 400cc Go karts, buggies, UTVs and other products.