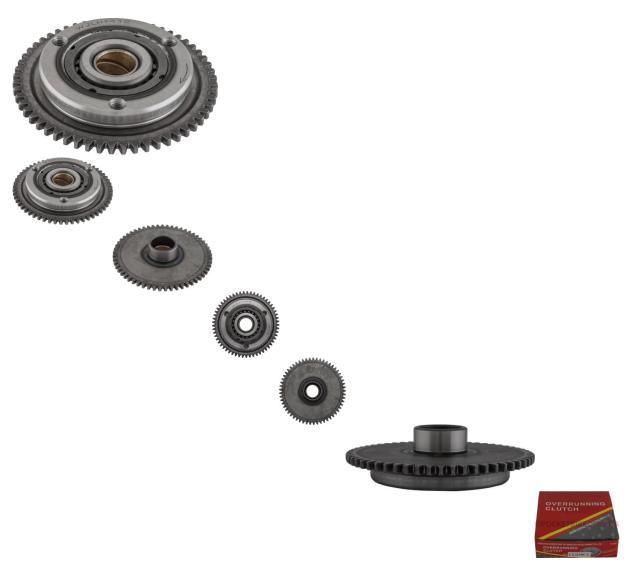

## Starter Clutch - Overrunning Starter Bypass, CG250, 50cc to 250cc - 30A0201 - PBC1236F1

Rating: Not Rated Yet **Price** 

\$46.53

Ask a question about this product

## Description

Starter clutch, also known as 'overrunning starter bypass', 'overrunning clutch plate' and 'one way starter bearing'. This overrunning clutch plate (also known as a starter clutch and starter bypass) assembly applies to (but is not restricted to) 50cc to 250cc air cooled engines and is most commonly used for 50cc to 250cc automatic ATVs, dirt bikes, and buggies/go-karts. The purpose of this component is to prevent damage to the starter when the machine is in operation.