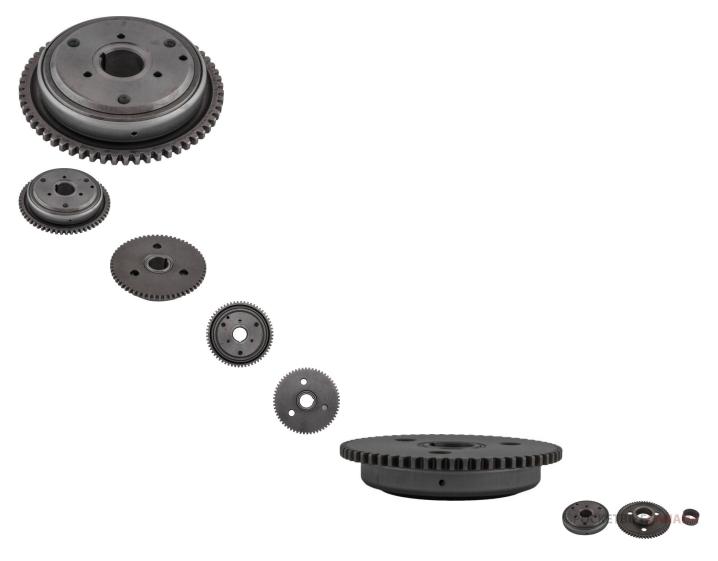

## Description

Starter clutch, also known as 'overrunning starter bypass', 'overrunning clutch plate' and 'one way starter bearing'. This overrunning clutch plate (also known as a starter clutch and starter bypass) assembly applies to (but is not restricted to) 50cc to 250cc GY6 engines and is most commonly used for 50cc to 250cc automatic ATVs, dirt bikes, and buggies/go-karts. The purpose of this component is to prevent damage to the starter when the machine is in operation.