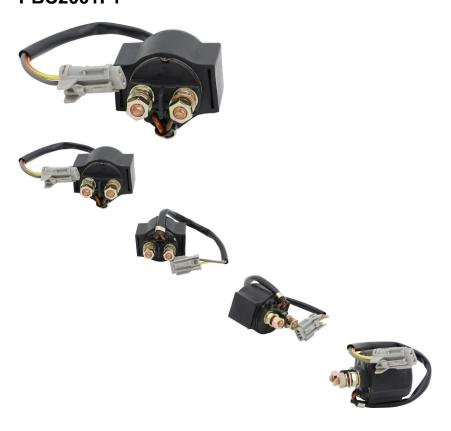

## Description

This starter relay / starter solenoid is used for a wide displacement range of ATVs and UTVs. Most popularly applies to 400cc ATVs and UTVs from companies like Odes and Liangzi.

Common Liangzi model names consist of variations of "Liangzi 400cc ATV", "Liangzi 400cc UTV", "Liangzi 400cc XUV", "Liangzi 400cc XUV", "Liangzi 400cc 4x4", "Liangzi LZ400", "Liangzi LZ400-4", Liangzi LZ400-C and other similar variations. Common listed Liangzi LZ400 starter relay / starter solenoid part number is 04-0935000 and listed as "replay" in their parts lists.

Common Odes model names consist of variations of "Odes 400cc ATV", "Odes 400cc UTV", "Odes 400cc XUV", "Odes 400cc XUV", "Odes 400cc 4x4" and other similar variations. Common listed Odes starter relay / starter solenoid part number is 04-0935000 and listed as "replay" in their parts lists.

## Approximate Dimensions:

Connector: 2 Pin WhiteWire Length: 24cmRelay Length: 6cmRelay Width: 5cm

· Relay Height: 6cm

• Terminals (Center to Center): 1cm