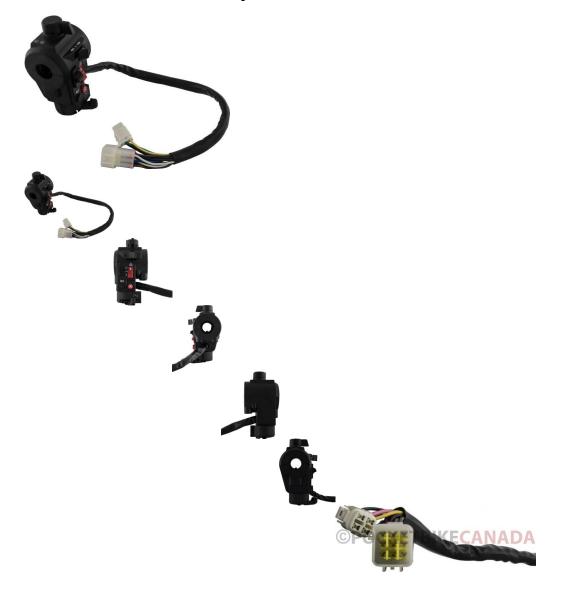

Switch - Left Switch Assy, ATV, Jianshe, 400cc - 10A8144 - PBC2270F1

Rating: Not Rated Yet Price

\$78.93

Ask a question about this product

## Description

Handlebar left switch assembly. Most commonly used for (but not limited to) 400cc ATVs such as the Jianshe JS400 Mountain Lion as well as many other clones, rebrands and similar displacement machines.

Common Jianshe model name is primarily listed as "Jianshe JS400", "Jianshe JS400 ATV", "Jianshe 400cc ATV", "Jianshe 400cc 4x4" and "Jianshe 400cc Mountain Lion". Common listed Jianshe JS400 left hand switch assembly part number is SSC5-560000-0 and listed as "LEFT HANDLE BAR SWITCH ASSY" in their parts lists. Also applies to some variations of Jianshe 400cc Go karts, buggies, UTVs and other products.