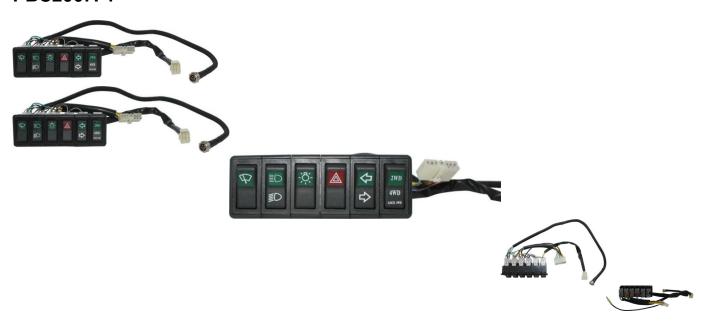

## Switch Panel - Combined Switch Assembly, XY500UE, XY600UE - 10A7200 - PBC2067F1

Rating: Not Rated Yet **Price** 

\$215.14

Ask a question about this product

Description

Switch Panel - Combined Switch Assembly, XY500UE, XY600UE, UTV. This switch panel - combined switch assembly is most commonly used for (but not limited to) Chironex Spartan 500cc and 600cc UTVs (4x4/2x4 and similar variations), Xinyang 500cc - 600cc ATVs and UTVs (4x4/2x4 and similar variations).