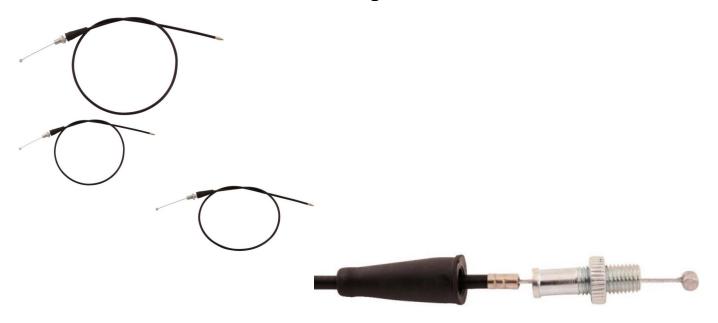

Throttle Cable - M10, 200.5cm Total Length - CBL2180 - PBC956F1

Rating: Not Rated Yet Price

\$25.11

Ask a question about this product

Description

This cable is most commonly (though not exclusively) used for ATVs, dirt bikes, scooters and other powersports products. Primarily of displacements within the 50cc to 250cc range (50cc 70cc 90cc 110cc 125cc 140cc 150cc 200cc 250cc). As a result of its length this throttle cable in particular is most commonly known for its application in dune buggies, such as the 110cc, 125cc, 150cc, 200cc and 250cc models.

- Total Core Wire Length: 200.5cmSheath Length: 186cm
- Thread Length: 2cm
- Thread Type: M10
- Cable Travel Length: 11.1cm
- Cable Stops: 5.6mm, 3mm