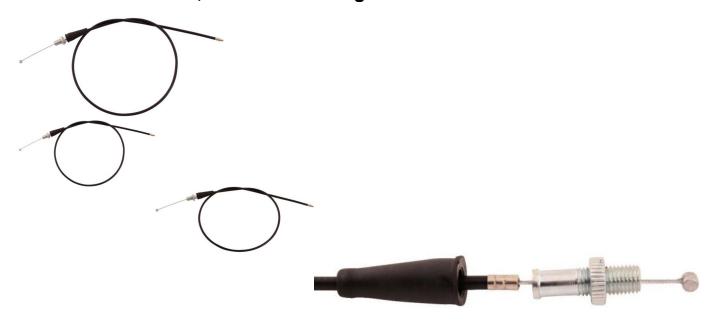

## Throttle Cable - M10, 230cm Total Length - CBL2182 - PBC840F1

Rating: Not Rated Yet **Price** 

\$25.11

Ask a question about this product

Description

This cable is most commonly (though not exclusively) used for ATVs, dirt bikes, scooters and other powersports products. Primarily of displacements within the 50cc to 250cc range (50cc 70cc 90cc 110cc 125cc 140cc 150cc 200cc 250cc). As a result of its length this throttle cable in particular is most commonly known for its application in dune buggies, such as the 110cc, 125cc, 150cc, 200cc and 250cc models.

Total Core Wire Length: 230.2cmSheath Length: 218.8cm

 Thread Length: 2cm • Thread Type: M10

Cable Travel Length: 8cm

• Cable Stops: 5.6mm, 3mm