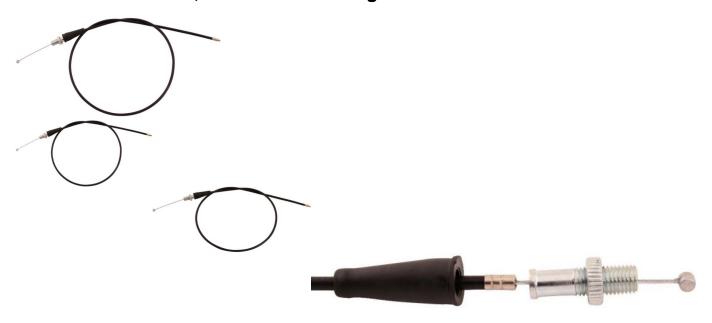

## Throttle Cable - M10, 260.5cm Total Length - CBL2184 - PBC849F1

Rating: Not Rated Yet **Price** 

\$24.99

Ask a question about this product

Description

This cable is most commonly (though not exclusively) used for ATVs, dirt bikes, scooters and other powersports products. Primarily of displacements within the 50cc to 250cc range (50cc 70cc 90cc 110cc 125cc 140cc 150cc 200cc 250cc). As a result of its length this throttle cable in particular is most commonly known for its application in dune buggies, such as the 110cc, 125cc, 150cc, 200cc and 250cc models.

Total Core Wire Length: 260.5cmSheath Length: 246.5

Sheath Length: 246.8Thread Length: 2cm

• Thread Type: M10

Cable Travel Length: 11cmCable Stops: 5.6mm, 3mm