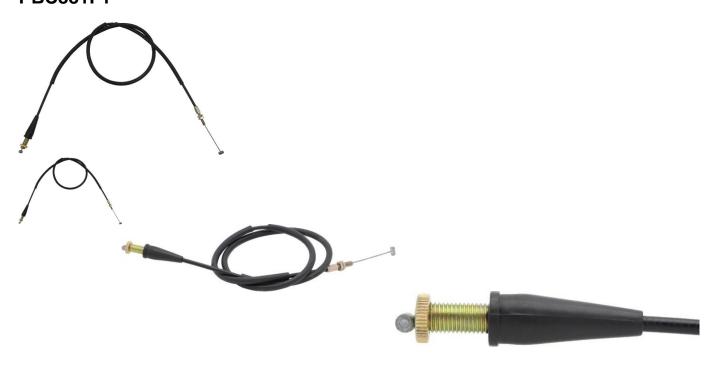

## Throttle Cable - M10, M6, 112cm Total Length, 400cc Jianshe - CBL2840 - PBC881F1

Rating: Not Rated Yet **Price** 

\$43.05

Ask a question about this product

1 / 2

## Approximate Dimensions:

• Total Core Wire Length: 112cm

Sheath Length: 103cm
Thread Type: M10, M6
Cable Travel Length: 8.1cm
Cable Stops: 5.9mm