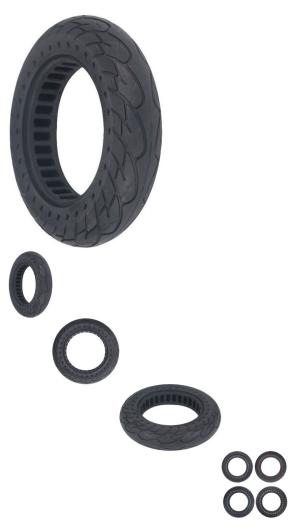

## Description

Solid tire, 10x2.125 size, bihoneycomb construction, black. Advantages include puncture-proof operation and no-need-to-inflate maintenance. Honeycomb tire engineering provides the reliability of a solid tire while also contributing additional shock absorption and suspension characteristics during operation. Commonly used for kick scooters, hoverboards and E-mobility products.