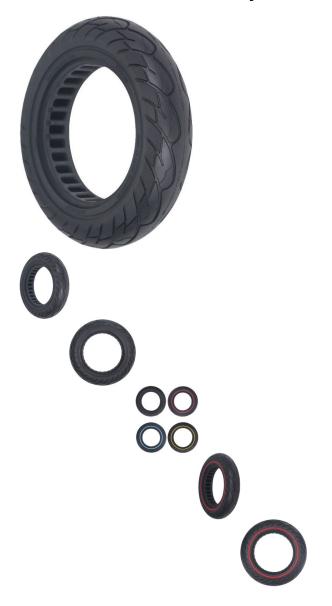

## Description

Solid tire, 10x2.125 size, line honeycomb construction. Advantages include puncture-proof operation and no-need-to-inflate maintenance. Honeycomb tire engineering provides the reliability of a solid tire while also contributing additional shock absorption and suspension characteristics during operation. Commonly used for kick scooters, hoverboards and E-mobility products. Inner diameter 14 cm (5.5 inch), outer diameter 24.1cm (9.5 inch).