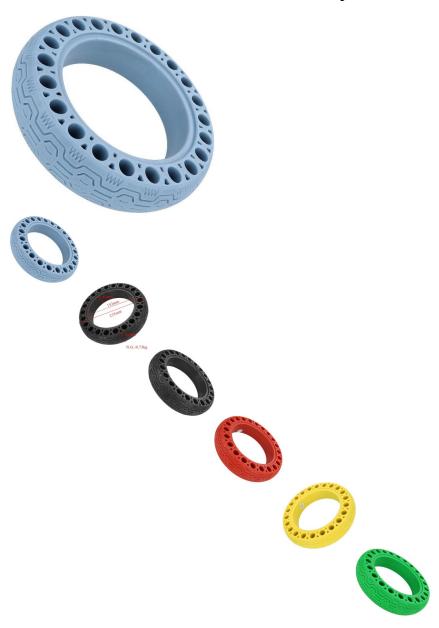

Tire - 10x2.5, 60/70-6.5, Circular Honeycomb, Solid, Blue, G30 - PBC40K10F1

Rating: Not Rated Yet **Price** 

\$40.35

1 / 2

MOTOSPORTS: ATV's | Dirt Bikes | Electric Scooters | Electric Bikes | PARTS - Tire -

## Description

Solid tire, 10x2.5 (60/70-6.5) size, circular honeycomb construction, blue. Advantages include puncture-proof operation and no-need-to-inflate maintenance. Honeycomb tire engineering provides the reliability of a solid tire while also contributing additional shock absorption and suspension characteristics during operation. Commonly used for kick scooters, hoverboards and E-mobility products such as the Segway Ninebot G30.