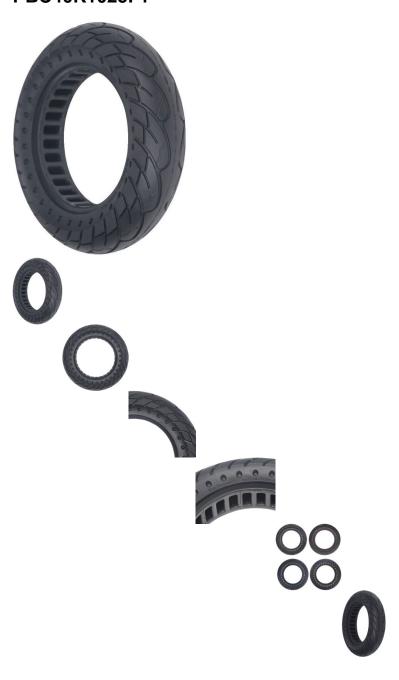

## Description

Solid tire, 10x2.5 size, bihoneycomb construction, rim groove width 34mm. Advantages include puncture-proof operation and no-need-to-inflate maintenance. Honeycomb tire engineering provides the reliability of a solid tire while also contributing additional shock absorption and suspension characteristics during operation. Commonly used for kick scooters, hoverboards and E-mobility products. Inner diameter 14cm (5.5 inch), outer diameter 24cm (9.5 inch).