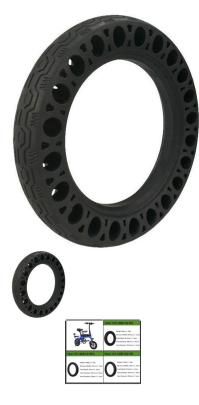

Tire - 12x2.125, Circular Honeycomb, Solid - PBC40K1F1

Rating: Not Rated Yet Price

\$42.55

Ask a question about this product

Description

Solid tire, 12x2.125 size (sometimes called 12 1/2 x 12 1/4), inner diameter 18.2cm (7.16 inch), outer diameter 28.6cm (11.1 inch). Circular honeycomb construction. Advantages include puncture-proof operation and no-need-to-inflate maintenance. Honeycomb tire engineering provides the reliability of a solid tire while also contributing additional shock absorption and suspension characteristics during operation. Commonly used for E-bikes, E-Scooters and general E-mobility.