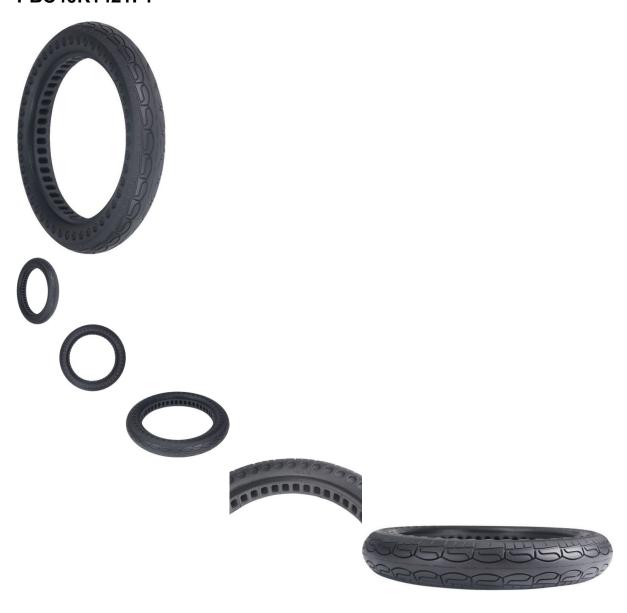

Tire - 14x2.125, Bihoneycomb, Solid, Rim Groove Width 29mm - PBC40K1421F1

Rating: Not Rated Yet **Price** 

\$46.22

1 / 2

MOTOSPORTS: ATV's | Dirt Bikes | Electric Scooters | Electric Bikes | PARTS - Tire -

## Description

Solid tire, 14x2.125 size, inner diameter 23.1cm, outer diameter 33.6cm, rim groove width 29mm. Bihoneycomb construction. Advantages include puncture-proof operation and no-need-to-inflate maintenance. Honeycomb tire engineering provides the reliability of a solid tire while also contributing additional shock absorption and suspension characteristics during operation. Commonly used for E-bikes, E-Scooters and general E-mobility.