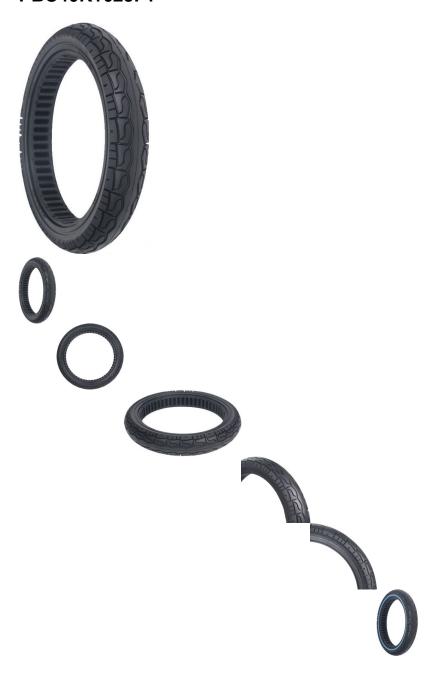

Tire - 16x2.5, Line Honeycomb, Solid, Rim Groove Width 38mm - PBC40K1625F1

Rating: Not Rated Yet **Price** 

\$51.35

MOTOSPORTS: ATV's | Dirt Bikes | Electric Scooters | Electric Bikes | PARTS - Tire -

Ask a question about this product

## Description

Solid tire, 16x2.5 size, rim groove width 38mm, inner diameter 26.7cm (10.5 inch), outer diameter 35.5cm (14 inch). Line honeycomb construction. Advantages include puncture-proof operation and no-need-to-inflate maintenance. Honeycomb tire engineering provides the reliability of a solid tire while also contributing additional shock absorption and suspension characteristics during operation. Commonly used for E-bikes, E-Scooters and general E-mobility.