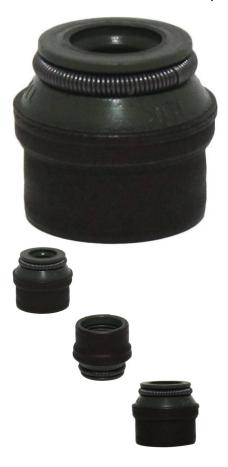

## Description

This intake/exhaust valve stem seal is commonly used for a wide range of ATVs and UTVs. Most popularly applies to the Odes and Kangdi (Kandi) 800cc UTVs.

Common Odes model names consist of variations of "Odes 800cc UTV", "Odes 4x4 UTV" etc. Common listed Odes valve stem seal part number is 291.1-6 and listed description is "VALVE STEM SEAL".