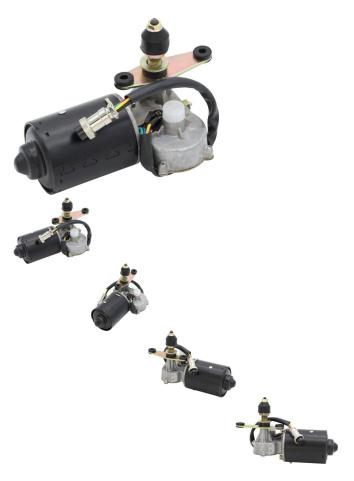

Wiper Motor - 1000cc/1100cc, ATV/UTV/Buggy, XY1100, XY1100UE, XY1100UEL - 10A9901 - PBC652F1

Rating: Not Rated Yet **Price** 

\$284.85

Ask a question about this product

## Description

Windshield wiper motor commonly (but not exclusively) used for 600cc, 800cc, 1000cc and 1100cc engines. Applies to many brands and displacements of ATVs, UTVs and buggies. Popularly used in the Chironex Komodo 1000cc & 1100cc dune buggy, Xingyang 1100cc dune buggy, Gio Vyper 1100cc UTV, Crossfire Motorcycles 1100cc UTV, Joyner 1100cc Buggy, Chery Motor 1100cc as well as many other clones, rebrands and similar displacement machines.